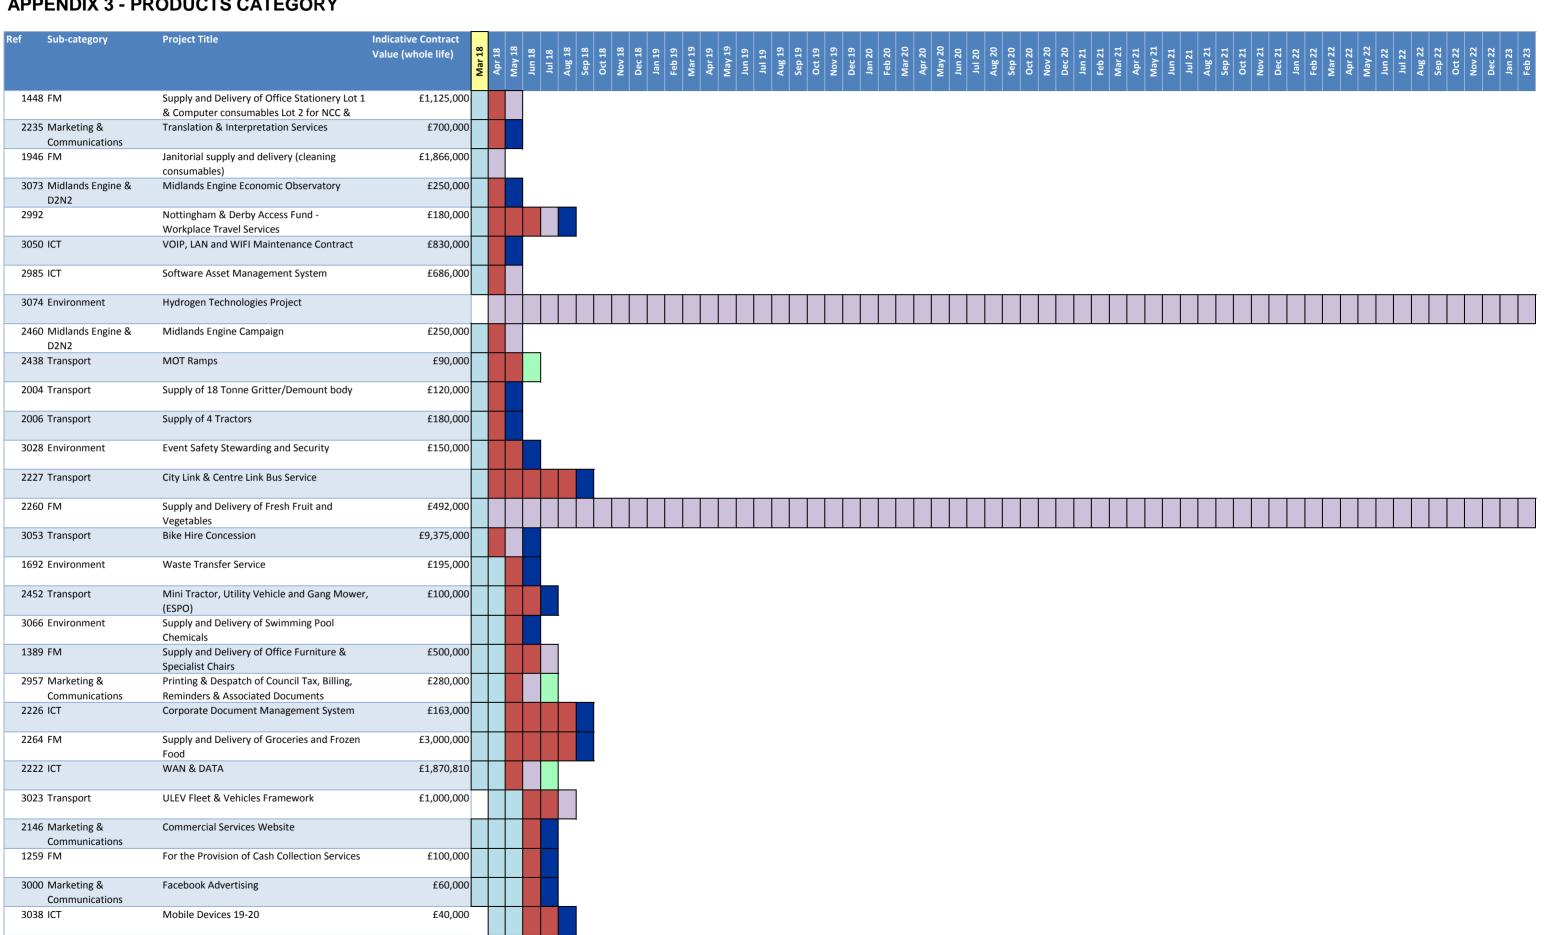

| APPENDIX 3 - PI                  | RODUCTS CATEGORY                                                                   |                                           |        |        |        |        |                  |        |        |        | Pre-F  | Procu            | ureme  | ent    |                  | ı      | ssue             | Date   | •      |        | Ev     | /alua  | tion   |        |        | Sta              | ands   | till   |        | Aw     | ard I  | Date   |                  |        |        |                  |
|----------------------------------|------------------------------------------------------------------------------------|-------------------------------------------|--------|--------|--------|--------|------------------|--------|--------|--------|--------|------------------|--------|--------|------------------|--------|------------------|--------|--------|--------|--------|--------|--------|--------|--------|------------------|--------|--------|--------|--------|--------|--------|------------------|--------|--------|------------------|
| ef Sub-category                  | Project Title                                                                      | Indicative Contract<br>Value (whole life) | Mar 18 | May 18 | Jun 18 | Aug 18 | Sep 18<br>Oct 18 | Nov 18 | Jan 19 | Feb 19 | Mar 19 | Apr 19<br>May 19 | Jun 19 | Jul 19 | Aug 19<br>Sep 19 | Oct 19 | Nov 19<br>Dec 19 | Jan 20 | Feb 20 | Mar 20 | Apr 20 | Jun 20 | Jul 20 | Aug 20 | Sep 20 | Oct 20<br>Nov 20 | Dec 20 | Jan 21 | Mar 21 | Apr 21 | May 21 | Jun 21 | Jul 21<br>Aug 21 | Sep 21 | Oct 21 | Nov 21<br>Dec 21 |
| 2284 Transport                   | 5 x Flail Mowers                                                                   | £150,000                                  |        |        |        |        |                  |        |        |        |        |                  |        |        |                  |        |                  |        |        |        |        |        |        |        |        |                  |        |        |        |        |        |        |                  |        |        |                  |
| 2216 FM                          | Supply and Delivery of Fresh Meat                                                  | £414,000                                  |        |        |        |        |                  |        |        |        |        |                  |        |        |                  |        |                  |        |        |        |        |        |        |        |        |                  |        |        |        |        |        |        |                  |        |        |                  |
| 2239 FM                          | CCTV Monitoring and Mobile Patrols at the Woodlands                                |                                           |        |        |        |        |                  |        |        |        |        |                  |        |        |                  |        |                  |        |        |        |        |        |        |        |        |                  |        |        | _      |        |        |        |                  |        |        |                  |
| 1694 Transport                   | Supply of Taxi and Small Vehicle Passenger<br>Transport Services                   | £10,800,000                               |        |        |        |        |                  |        |        |        |        |                  |        |        |                  |        |                  |        |        |        |        |        |        |        |        |                  |        |        |        |        |        |        |                  |        |        |                  |
| 2240 Environment                 | Electricity PPMIP Service Provider                                                 |                                           |        |        |        |        |                  |        |        |        |        |                  |        |        |                  |        |                  |        |        |        |        |        |        |        |        |                  |        |        |        |        |        |        |                  |        |        |                  |
| 1593 ICT                         | Debt Management IT System Parking Services                                         | £5,600,000                                |        |        |        |        |                  |        |        |        |        |                  |        |        |                  |        |                  |        |        |        |        |        |        |        |        |                  |        |        |        |        |        |        |                  |        |        |                  |
| 2237 Environment                 | Newspapers and Publications                                                        | £27,000                                   |        |        |        |        |                  |        |        |        |        |                  |        |        |                  |        |                  |        |        |        |        |        |        |        |        |                  |        |        |        |        |        |        |                  |        |        |                  |
| 2244 FM                          | Light Catering Equipment                                                           | £120,000                                  |        |        |        |        | t                |        | t      |        |        | t                |        |        | t                | Ħ      | T                | t      |        | 1      | t      |        |        |        |        |                  | П      |        |        |        |        | T      | T                |        |        | T                |
| 2125 FM                          | Electrical Equipment Supply Framework                                              | £5,000,000                                |        |        |        |        |                  |        |        |        |        |                  |        |        |                  |        |                  |        |        |        |        |        |        |        |        |                  |        |        |        |        |        |        |                  |        |        |                  |
| 2266 FM                          | Highfields Park Boat Hire Concession                                               |                                           |        |        |        |        |                  |        |        |        |        |                  |        |        |                  |        |                  |        |        |        |        |        |        |        |        |                  |        |        |        |        |        |        |                  |        |        |                  |
| 2285 OT                          | Assisted Handling and Lifting Training                                             | £60,000                                   |        |        |        |        |                  |        |        |        |        |                  |        |        |                  |        |                  |        |        |        |        |        |        |        |        |                  |        |        |        |        |        |        |                  |        |        |                  |
| 2268 FM                          | Janitorial Product Supply - Derby City Council                                     | £435,000                                  |        |        |        |        |                  |        |        |        |        |                  |        |        |                  |        |                  |        |        |        |        |        |        |        |        |                  |        |        |        |        |        |        |                  |        |        |                  |
| 1464 FM                          | For the Provision of Courier Services                                              | £120,000                                  |        |        |        |        |                  |        |        |        |        |                  |        |        |                  |        |                  |        |        |        |        |        |        |        |        |                  |        |        |        |        |        |        |                  |        |        |                  |
| 1886 Finance                     | Debt recovery and enforcement framework services concession. Council Tax, National | £5,600,000                                |        |        |        |        |                  |        |        |        |        |                  |        |        |                  |        |                  |        |        |        |        |        |        |        |        |                  |        |        |        |        |        |        |                  |        |        |                  |
| 2986 ICT                         | Eforms and customer experience platform                                            |                                           |        |        |        |        |                  |        |        |        |        |                  |        |        |                  |        |                  |        |        |        |        |        |        |        |        |                  |        |        |        |        |        |        |                  |        |        |                  |
| 2124 Transport                   | Mobility Cars Medical Checks                                                       | £135,000                                  |        |        |        |        |                  |        |        |        |        |                  |        |        |                  |        |                  |        |        |        |        |        |        |        |        |                  |        |        |        |        |        |        |                  |        |        |                  |
| 2028 Finance                     | Credit Reference Provision                                                         | £18,000                                   |        |        |        |        |                  |        |        |        |        |                  |        |        |                  |        |                  |        |        |        |        |        |        |        |        |                  |        |        |        |        |        |        |                  |        |        |                  |
| 2005 Transport                   | Supply of 12.0 Tonne Large Sweeper                                                 | £120,000                                  |        |        |        |        |                  |        |        |        |        |                  |        |        |                  |        |                  |        |        |        |        |        |        |        |        |                  |        |        |        |        |        |        |                  |        |        |                  |
| 2131 ICT                         | Virtual School Data Collection                                                     | £90,000                                   | Ī      |        |        |        |                  |        |        |        |        |                  |        |        |                  |        |                  |        |        |        |        |        |        |        |        |                  |        |        |        |        |        |        |                  |        |        |                  |
| 3046 Midlands Engine & D2N2      | Consultancy – External Transition Support for the Midlands Engine                  | £49,000                                   | Ī      |        |        |        |                  |        |        |        |        |                  |        |        |                  |        |                  |        |        |        |        |        |        |        |        |                  |        |        |        |        |        |        |                  |        |        |                  |
| 2016 Marketing &                 | Social Media Monitoring Dashboard                                                  | £34,000                                   |        |        |        |        |                  |        |        |        |        |                  |        |        |                  |        |                  |        |        |        |        |        |        |        |        |                  |        |        |        |        |        |        |                  |        |        |                  |
| Communications<br>2982 Transport | Commercial Vehicle Wash                                                            | £135,000                                  |        |        |        |        |                  |        |        |        |        |                  |        |        |                  |        |                  |        |        |        |        |        |        |        |        |                  |        |        |        |        |        |        |                  |        |        |                  |
| 2027 ICT                         | Cabling Framework                                                                  | £316,000                                  |        |        |        |        |                  |        |        |        |        |                  |        |        |                  |        |                  |        |        |        |        |        |        |        |        |                  |        |        |        |        |        |        |                  |        |        |                  |
| 2018 ICT                         | Cloud Public Access Wi-Fi                                                          | £135,000                                  |        |        |        |        |                  |        |        |        |        |                  |        |        |                  |        |                  |        |        |        |        |        |        |        |        |                  |        |        |        |        |        |        |                  |        |        |                  |