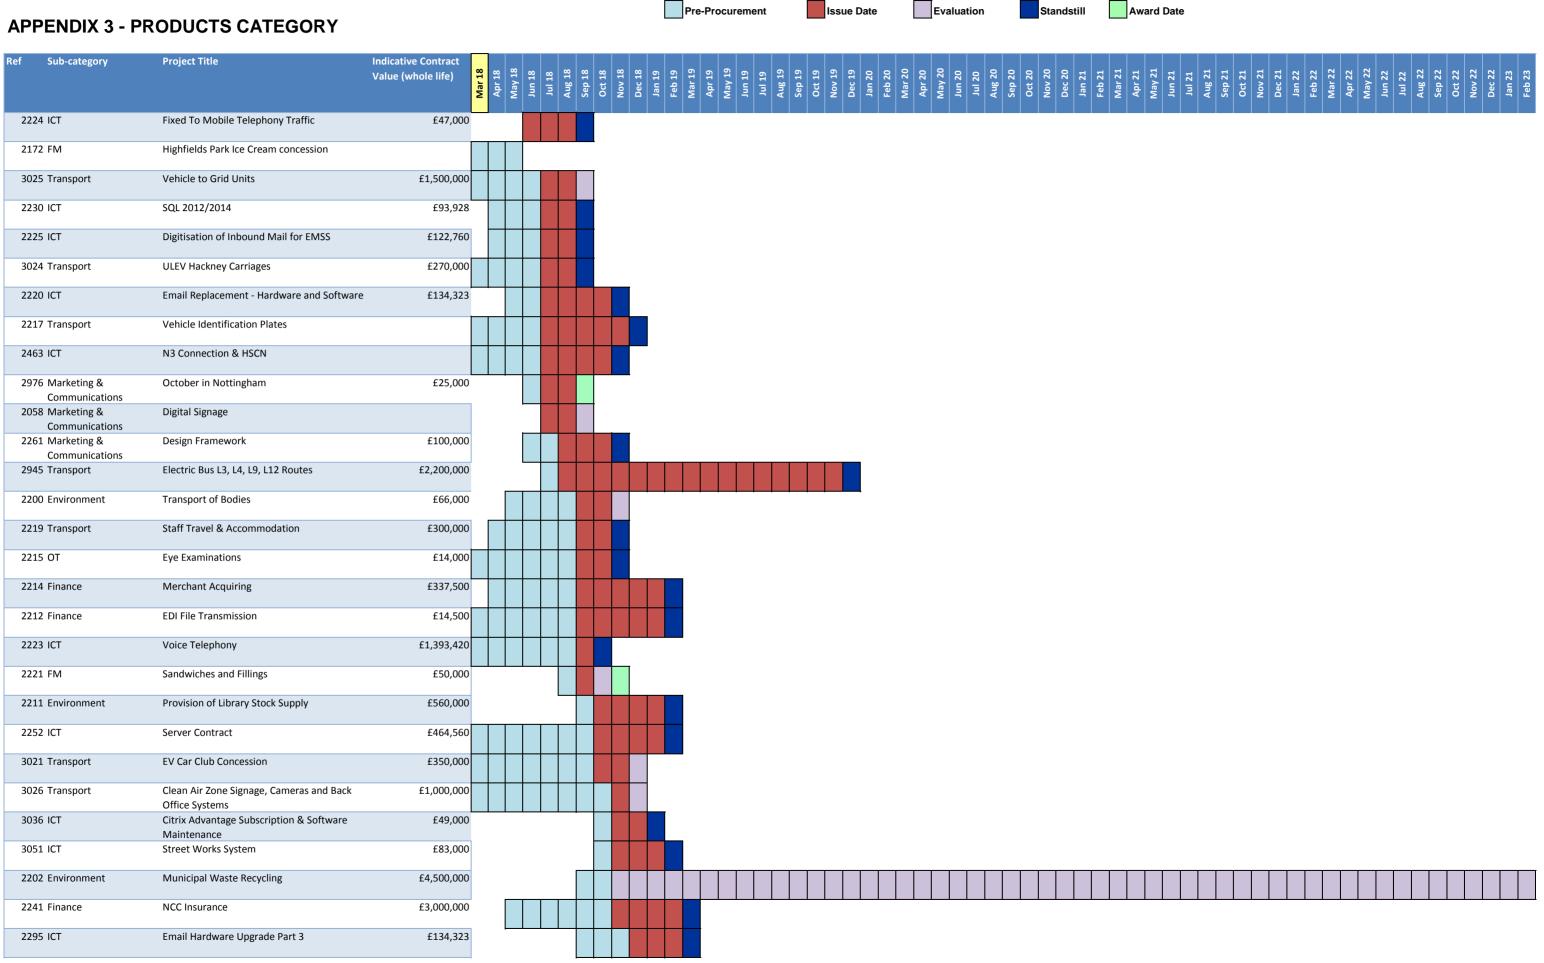

Pre-Procurement

Evaluation

Pre-Procurement

Evaluation

Pre-Procurement

Evaluation

Award Date

the New Bio-Science Facility in Nottingham

2480 Transport

3019 Transport

1462 FM

2229 FM

2999 FM

| APPENDIX 3 - PI                 | RODUCTS CATEGORY                                                           |                                        |                                                         | Pre-Procurement                                  | Issue Date                                | Evaluation                                     | Standstill                         | Award Date                                                                                                                                                                                                                                    |
|---------------------------------|----------------------------------------------------------------------------|----------------------------------------|---------------------------------------------------------|--------------------------------------------------|-------------------------------------------|------------------------------------------------|------------------------------------|-----------------------------------------------------------------------------------------------------------------------------------------------------------------------------------------------------------------------------------------------|
| Ref Sub-category                | Project Title                                                              | Indicative Contract Value (whole life) | Apr 18 May 18 Jun 18 Jul 18 Aug 18 Sep 18 Oct 18 Nov 18 | Jan 19 Feb 19 Mar 19 Apr 19 Jun 19 Jul 19 Aug 19 | Sep 19 Oct 19 Nov 19 Dec 19 Jan 20 Feb 20 | Mar 20<br>Apr 20<br>May 20<br>Jul 20<br>Aug 20 | Sep 20 Oct 20 Nov 20 Dec 20 Jan 21 | Nar 21 Apr 21 Apr 21 Jun 21 Jul 21 Sep 21 Oct 21 Jun 22 Apr 22 Apr 22 Apr 22 Aug 22 Sep 22 Oct 22 Nov 22 Jul 22 Jun 22 Feb 22 Feb 23 Feb 23 |
| 2232 Finance                    | Purchase Cards                                                             | £500,000                               |                                                         |                                                  |                                           |                                                |                                    |                                                                                                                                                                                                                                               |
| 3072 ICT                        | Mobile Phones                                                              | £500,000                               |                                                         |                                                  |                                           |                                                |                                    |                                                                                                                                                                                                                                               |
| 2951 OT                         | Employee Benefits                                                          | £504,000                               |                                                         |                                                  |                                           |                                                |                                    |                                                                                                                                                                                                                                               |
| 2169 ICT                        | IPAMs                                                                      | £158,000                               |                                                         |                                                  |                                           |                                                |                                    |                                                                                                                                                                                                                                               |
| 2290 Transport                  | Average Speed Camera Scheme Broxtowe Lane                                  | £150,000                               |                                                         |                                                  |                                           |                                                |                                    |                                                                                                                                                                                                                                               |
| 3040 ICT                        | Grants and Benefit Software Purchase plus 3 year Capita One Maintenance.   | £410,000                               |                                                         |                                                  |                                           |                                                |                                    |                                                                                                                                                                                                                                               |
| 2167 FM                         | The Beach and Christmas Market Service Concessions                         | £400,000                               |                                                         |                                                  |                                           |                                                |                                    |                                                                                                                                                                                                                                               |
| 2168 ICT                        | C2C Archive One                                                            | £284,128                               |                                                         |                                                  |                                           |                                                |                                    |                                                                                                                                                                                                                                               |
| 3052 Finance                    | Independent Financial Advisor                                              | £180,000                               |                                                         |                                                  |                                           |                                                |                                    |                                                                                                                                                                                                                                               |
| 2278 FM                         | Catering Consumables                                                       | £248,000                               |                                                         |                                                  |                                           |                                                |                                    |                                                                                                                                                                                                                                               |
| 2476 Transport                  | Eastcroft Waste Transfer station Loading Shovel                            |                                        |                                                         |                                                  |                                           |                                                |                                    |                                                                                                                                                                                                                                               |
| 2179 Environment                | Clinical Waste Treatment & Disposal (infectious, offensive and hazardous). | £210,000                               |                                                         |                                                  |                                           |                                                |                                    |                                                                                                                                                                                                                                               |
| 2279 FM                         | Catering Concession Royal Centre Theatre                                   | £10,000,000                            |                                                         |                                                  |                                           |                                                |                                    |                                                                                                                                                                                                                                               |
| 2166 FM                         | For the Provision of Managed Vending<br>Services                           | £500,000                               |                                                         |                                                  |                                           |                                                | 11-                                |                                                                                                                                                                                                                                               |
| 2255 Finance                    | Banking Service                                                            | £214,402                               |                                                         |                                                  |                                           |                                                |                                    |                                                                                                                                                                                                                                               |
| 2249 Marketing & Communications | Email Marketing Platform (Go Delivery)                                     | £134,478                               |                                                         |                                                  |                                           |                                                |                                    |                                                                                                                                                                                                                                               |
| 2165 Environment                | Forest Recreation Ground Café Concession                                   | £46,000                                |                                                         |                                                  |                                           |                                                |                                    |                                                                                                                                                                                                                                               |
| 2164 FM                         | Highfields Park Golf Concession                                            |                                        |                                                         |                                                  |                                           |                                                |                                    |                                                                                                                                                                                                                                               |
| 2163 Environment                | Forest Recreation Sports Zone Management Concession                        |                                        |                                                         |                                                  |                                           |                                                |                                    |                                                                                                                                                                                                                                               |
| 2159 ICT                        | Fibre Ducts Concessions                                                    | £3,447,844                             |                                                         |                                                  |                                           |                                                |                                    |                                                                                                                                                                                                                                               |
| 2162 FM                         | For a service concession with an Operator for                              |                                        |                                                         |                                                  |                                           |                                                |                                    |                                                                                                                                                                                                                                               |