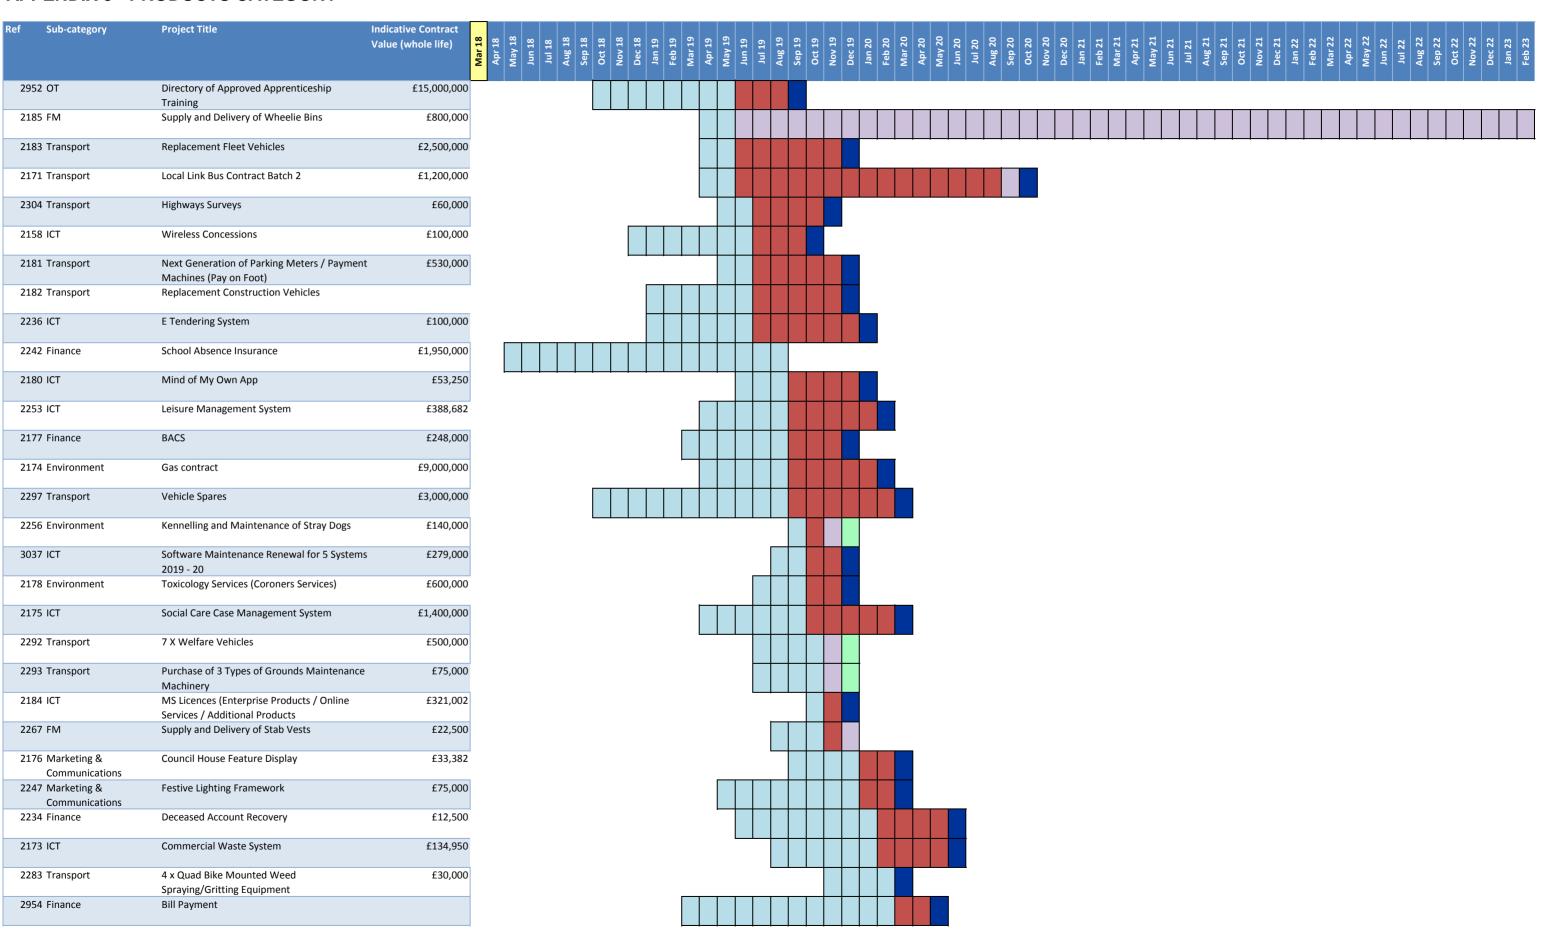

3033 ICT

3076 Transport

| ef Sub-category  | Project Title                                             | Indicative Contract<br>Value (whole life) | Mar 18<br>Apr 18 | May 18 | Jun 18<br>Jul 18 | Aug 18<br>Sep 18 | Oct 18 | Dec 18 | Jan 19<br>Feb 19 | Mar 19 | Apr 19<br>May 19 | Jun 19 | Jul 19<br>Aug 19 | Sep 19 | Oct 19<br>Nov 19 | Dec 19 | Jan 20<br>Feb 20 | Mar 20 | Apr 20 | Jun 20 | Jul 20 | Aug 20<br>Sep 20 | Oct 20 | Nov 20<br>Dec 20 | Jan 21 | Feb 21<br>Mar 21 | Apr 21 | Jun 21 | Jul 21<br>Aug 21 |
|------------------|-----------------------------------------------------------|-------------------------------------------|------------------|--------|------------------|------------------|--------|--------|------------------|--------|------------------|--------|------------------|--------|------------------|--------|------------------|--------|--------|--------|--------|------------------|--------|------------------|--------|------------------|--------|--------|------------------|
| 2959 Transport   | Vehicle Body Repairs                                      | £280,000                                  |                  |        |                  |                  |        |        |                  |        |                  |        |                  |        |                  |        |                  |        |        |        |        |                  |        |                  |        |                  |        |        |                  |
| 3042 FM          | Dairy and Bread Products                                  |                                           | _                |        |                  |                  |        |        |                  |        |                  |        |                  |        |                  |        |                  |        |        |        |        |                  |        |                  |        |                  |        |        |                  |
| 3044 FM          | Safety vests                                              |                                           |                  |        |                  |                  |        |        |                  |        |                  |        |                  |        |                  |        |                  |        |        |        |        |                  |        |                  |        |                  |        |        |                  |
| 2170 Environment | Gym Equipment for Leisure Centres                         | £996,000                                  |                  |        |                  |                  |        |        |                  |        |                  |        |                  |        |                  |        |                  |        |        |        |        |                  |        |                  |        |                  |        |        |                  |
| 3043 Environment | Stray Dogs Kennels                                        |                                           |                  |        |                  |                  |        |        |                  |        |                  |        |                  |        |                  |        |                  |        |        |        |        |                  |        |                  |        |                  |        |        |                  |
| 3041 Environment | Boating Lake at Highfields Park                           |                                           |                  |        |                  |                  |        |        |                  |        |                  |        |                  |        |                  |        |                  |        |        |        |        |                  |        |                  |        |                  |        |        |                  |
| 1466 FM          | For the Provision of Sanitary Wash Room Cleaning Services | £180,000                                  |                  |        |                  |                  |        |        |                  |        |                  |        |                  |        |                  |        |                  |        |        |        |        |                  |        |                  |        |                  |        |        |                  |
| 1815 Minor Works | Supply & Fit Table Tennis Canopy - Harvey<br>Hadden       | £29,500                                   |                  |        |                  |                  |        |        |                  |        |                  |        |                  |        |                  |        |                  |        |        |        |        |                  |        |                  |        |                  |        |        |                  |
| 2160 FM          | Colwick Park Café Concession                              | £12,750                                   |                  |        |                  |                  |        |        |                  |        |                  |        |                  |        |                  |        |                  |        |        |        |        |                  |        |                  |        |                  |        |        |                  |
| 2301 OT          | Grow our Own (Social Workers)                             |                                           |                  |        |                  |                  |        |        |                  |        |                  |        |                  |        |                  |        |                  |        |        |        |        |                  |        |                  |        |                  |        |        |                  |
| 2466 ICT         | OLM CareFirst Perpetual License                           |                                           |                  |        |                  |                  |        |        |                  |        |                  |        |                  |        |                  |        |                  |        |        |        |        |                  |        |                  |        |                  |        |        |                  |

£40,000

Pre-Procurement

Issue Date

Evaluation Standstill Award Date